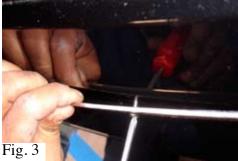

Step 4

Once the 2' Flanges hook on the factory grille. with another screwdriver or anything that will go through, tweak the Flanges and hold them in place then start to tighten the 2' Screw shown in Fig. 3