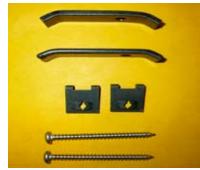

## 11-12 FORD FIESTA Upper Class Mesh Grille - 2 Pc

**TOOLS REQUIRED:** 

PARTS LIST

Screwdriver

- (2) Mesh Grilles
- (2) 2' Screws
- (2) #8 U-Nuts
- (2) 2' Flange Offset

Step 1

Place #8 U-Nut through the 2' Flange Offset as shown in Fig. 1