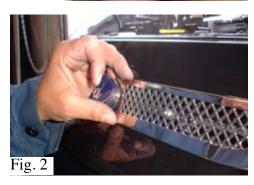

Step 2

Place the 2' Screws through the hole on the Mesh Grille and have the 2' Flange hooks facing towards the Mesh grille.

Step 3

Place the mesh grille over the factory grille and turn the 2' Flanges sideways so they will go through shown in Fig. 2