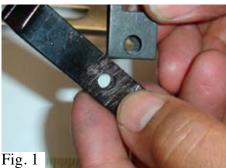

## 11-12 FORD FIESTA Upper Class Mesh Grille - 2 Pc

**TOOLS REQUIRED:** 

PARTS LIST

Screwdriver

- (2) Mesh Grilles
- (2) 2' Screws
- (2) #8 U-Nuts
- (2) 2' Flange Offset

Step 1

Place #8 U-Nut through the 2' Flange Offset as shown in Fig. 1