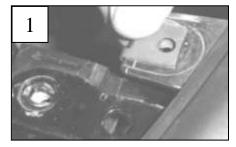

### Step 1

Using a screw driver; remove the top motor cover by compressing the center of the plastic clips. Under cover, remove the four 10mm bolts. Remove all remaining plastic clips. From rear of grille; compress the upper and lower clips and push grille center towards the core support. Remove and place aside. Do not remove the pre crash sensors.