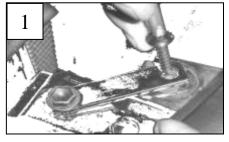

# Step 2

Center the grille into position. Place an L bracket and a 6-32 nylon lock nut on the two lower studs. On both sides of the grille; place a flat bracket, U nut and a 10-32 screw to secure in place [1].