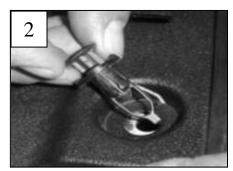

## Step 3

Place the cover back on the vehicle. Using the stock hardware place all plastic clips back in place accept for the two center clips. Locate the two stock pop up clips from the location of the new flat bracket. Use two of the pop up clips to secure the center of grille to top motor cover [2].