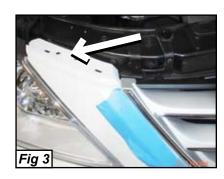

#### **Step 1 Factory Grille Removal**

Open the hood. Remove the twelve plastic pop clips from the black plastic cover plate that is attached to the upper front of the engine compartment by pressing in the center of the pop clip with a pointy object (Fig 1) and pulling the pop clip out of the cover plate. There are also two 10/32" bolts that need to be removed from same plastic cover plate. Remove the plastic cover plate from the vehicle (Fig 2). Now remove two more plastic pop clips (one on each side) from the bumper cover top edge between the factory grille and the headlamps (Fig 3). Remove two phillips screws from the backside of the upper right/left corners of the factory grille, use a small ratcheting phillips screwdriver (Fig 4). There are two more phillips screws located on the back of the factory grille, they are located below the screws you just removed (Note these are a little difficult to reach). Now reach down behind the factory grille and locate the six plastic latches along the bottom and sides of the factory grille. Use your hands or a small flat screwdriver to unlatch them. Pull the factory grille forward and remove it from the vehicle.