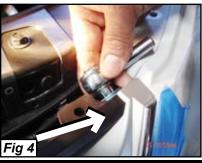

#### **Step 1 Factory Grille Removal**

Open the hood. Remove the twelve plastic pop clips from the black plastic cover plate that is attached to the upper front of the engine compartment by pressing in the center of the pop clip with a pointy object (Fig 1) and pulling the pop clip out of the cover plate. There are also two 10/32" bolts that need to be removed from same plastic cover plate. Remove the plastic cover plate from the vehicle (Fig 2). Now remove two more plastic pop clips (one on each side) from the bumper cover top edge between the factory grille and the headlamps (Fig 3). Remove two phillips screws from the backside of the upper right/left corners of the factory grille, use a small ratcheting phillips screwdriver (Fig 4). There are two more phillips screws located on the back of the factory grille, they are located below the screws you just removed (Note these are a little difficult to reach). Now reach down behind the factory grille and locate the six plastic latches along the bottom and sides of the factory grille. Use your hands or a small flat screwdriver to unlatch them. Pull the factory grille forward and remove it from the vehicle.