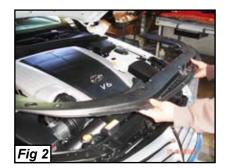

#### **Step 1 Factory Grille Removal**

Open the hood. Remove the twelve plastic pop clips from the black plastic cover plate that is attached to the upper front of the engine compartment by pressing in the center of the pop clip with a pointy object (Fig 1) and pulling the pop clip out of the cover plate. There are also two 10/32" bolts that need to be removed from same plastic cover plate. Remove the plastic cover plate from the vehicle (Fig 2). Now remove two more plastic pop clips (one on each side) from the bumper cover top edge between the factory grille and the headlamps (Fig 3). Remove two phillips screws from the backside of the upper right/left corners of the factory grille, use a small ratcheting phillips screwdriver (Fig 4). There are two more phillips screws located on the back of the factory grille, they are located below the screws you just removed (Note these are a little difficult to reach). Now reach down behind the factory grille and locate the six plastic latches along the bottom and sides of the factory grille. Use your hands or a small flat screwdriver to unlatch them. Pull the factory grille forward and remove it from the vehicle.