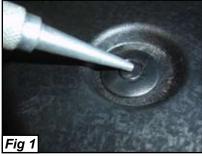

#### **Step 1 Factory Grille Removal**

Open the hood. Remove the twelve plastic pop clips from the black plastic cover plate that is attached to the upper front of the engine compartment by pressing in the center of the pop clip with a pointy object (Fig 1) and pulling the pop clip out of the cover plate. There are also two 10/32" bolts that need to be removed from same plastic cover plate. Remove the plastic cover plate from the vehicle (Fig 2). Now remove two more plastic pop clips (one on each side) from the bumper cover top edge between the factory grille and the headlamps (Fig 3). Remove two phillips screws from the backside of the upper right/left corners of the factory grille, use a small ratcheting phillips screwdriver (Fig 4). There are two more phillips screws located on the back of the factory grille, they are located below the screws you just removed (Note these are a little difficult to reach). Now reach down behind the factory grille and locate the six plastic latches along the bottom and sides of the factory grille. Use your hands or a small flat screwdriver to unlatch them. Pull the factory grille forward and remove it from the vehicle.