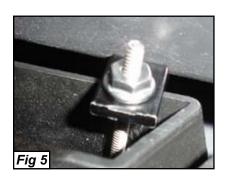

#### Step 2 Upper Class Bumper Grille Installation

Now take the bumper mesh grille and insert it into the factory bumper opening. From the backside of the bumper cover locate the threaded studs that are welded onto the back side of the mesh grille and place the two L brackets on the threaded studs and latch them onto the lip in the factory bumper opening. Next take the 2 nylon lock nuts and place them on top of the L brackets and tighten (Fig 5). Reinstall the factory grille. Installation complete.