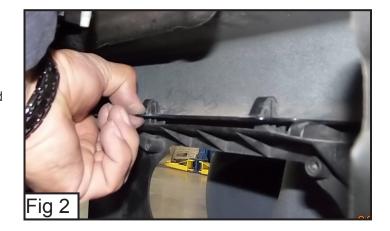

#### **License Plate Holder Removal**

Remove the license plate holder by opening the hood and locating two plastic latches on the back of the license plate holder. Pinch the tabs together with your fingers and push the tabs down through the slots in the bumper opening and pull the license plate holder forward and upward to remove the license plate holder (Fig 2).