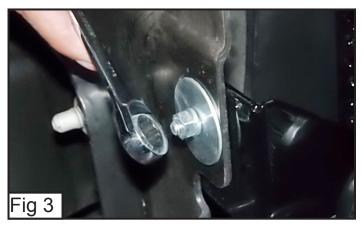

# <u>Step 3</u> Torch Bumper LED Grille Installation

Take the Torch bumper grille and insert it into the bumper opening. The two threaded studs on the back of the bumper light will insert through the oblong holes in the back of the bumper (Fig 3).