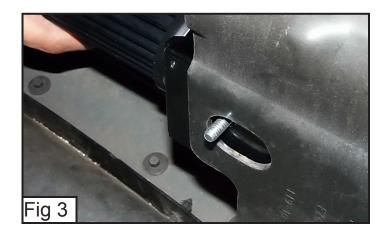

# <u>Step 3</u> Torch Bumper LED Grille Installation

Take the Torch bumper grille and insert it into the bumper opening. The two threaded studs on the back of the bumper light will insert through the oblong holes in the back of the bumper (Fig 3).