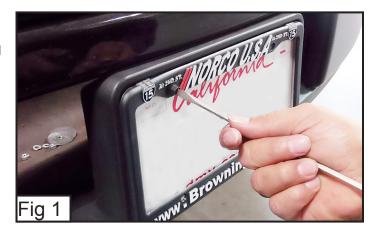

#### **License Plate Removal**

Remove the license plate from the license plate holder with a flathead screwdriver (Fig 1).