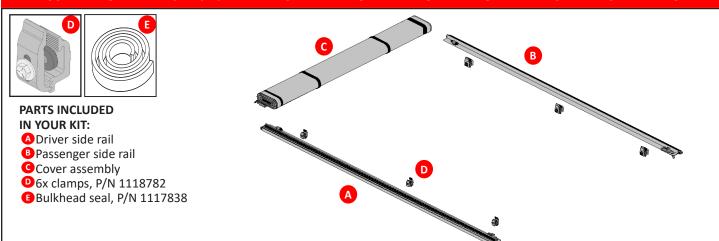

## NISSAN FRONTIER 2022 and NEWER SIDE RAIL CLAMPING AND BULKHEAD SEAL INSTALLATION

Follow these instructions to install cab weather seal, side rail clamps, and cab header on your 2022 or newer Nissan Frontier pickup. Refer to Owner's/Operating Manual for complete installation instructions.

2 Side Rail Installation: Position side rails "A" and "B" against cab weather seal as shown below. See Owner's/Operating Manual for complete instructions.