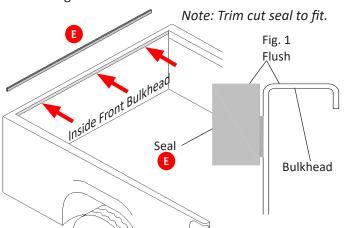

Weather Seal installation: Install weather seal "E" to the inside front bulkhead, covering full width (see below). Align top edge of seal flush with top edge of bulkhead, see fig.1. Slowly peel backing and press seal against bulkhead.