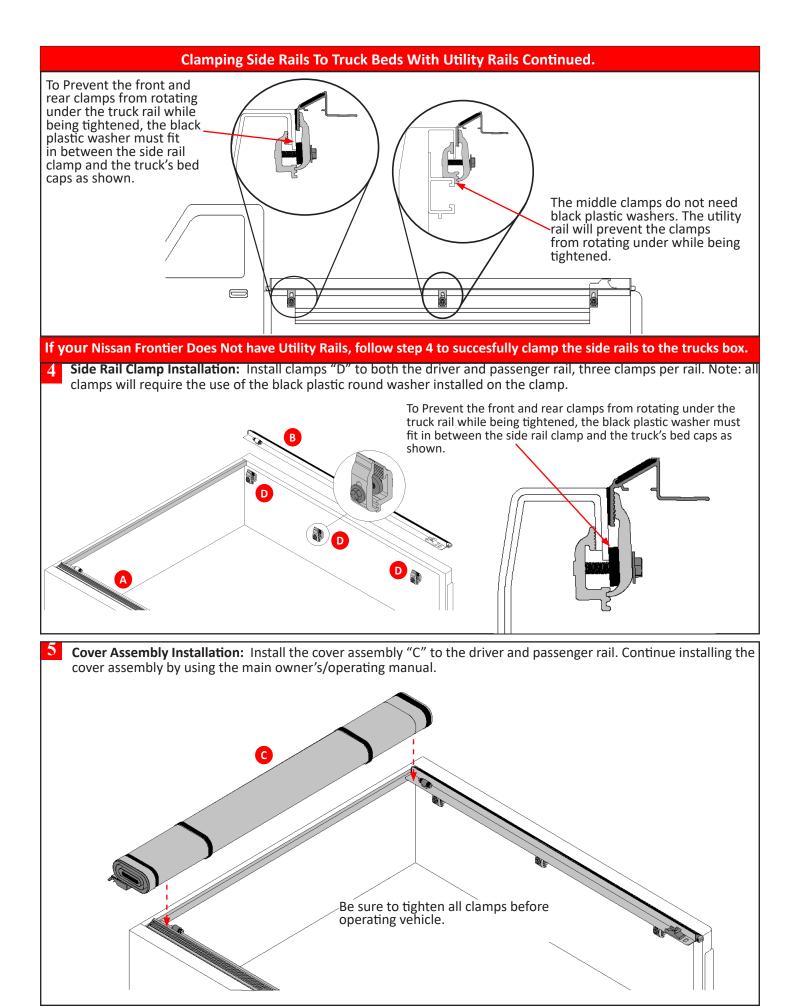

## If your Nissan Frontier has Utility Rails, follow step 3 to succesfully clamp the side rails to the trucks box.