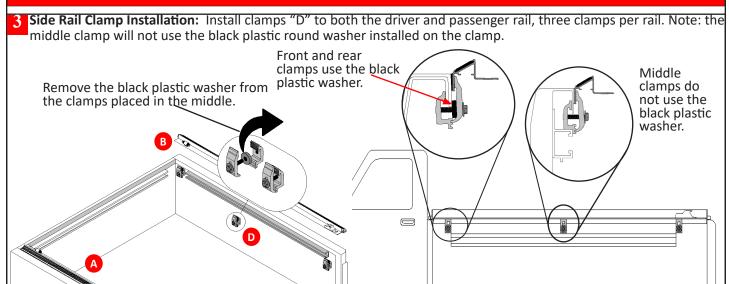

## If your Nissan Frontier has Utility Rails, follow step 3 to succesfully clamp the side rails to the trucks box.