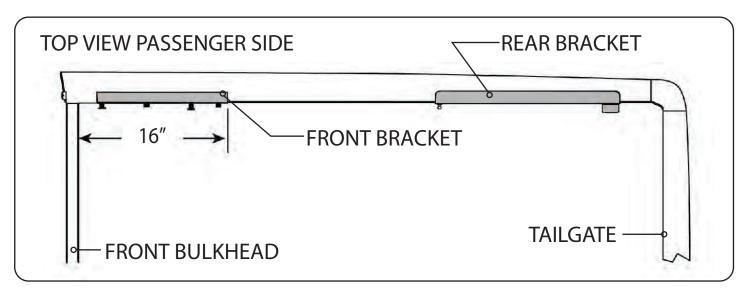

#### RE: Step 3 on the Quick Start Guide

Measurement for the front mounting bracket is 16" from the back side of the bulkhead to the end of the bracket.

The fit of the cover to the truck bed is determined by the front mounting brackets. This measurement is a good starting point. Unfortunately not all truck beds are assembled 100% square, so some adjustments may be necessary after the cover is set on the truck.