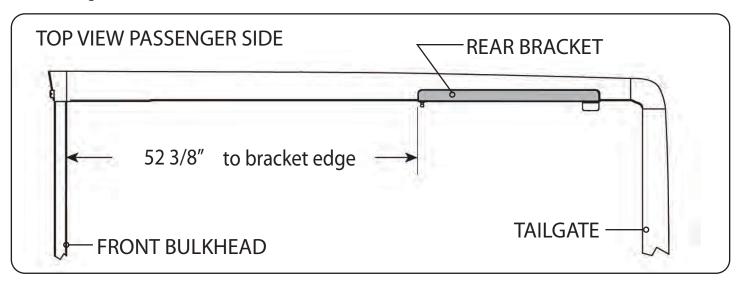

### RE: Step 2 on the Quick Start Guide

Measurement for the rear mounting bracket is 52 3/8" from the back side of the bulkhead to the front edge of the bracket.