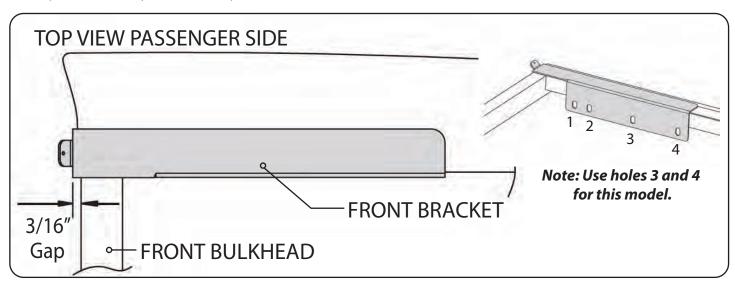

## RE: Step 3 on the Quick Start Guide

Measurement for the front mounting bracket is 3/16" gap overhang from the front edge of the bracket to the front edge of the bulkhead.

The fit of the cover to the truck bed is determined by the front mounting brackets. This measurement is a good starting point. Unfortunately not all truck beds are assembled 100% square, so some adjustments may be necessary after the cover is set on the truck.