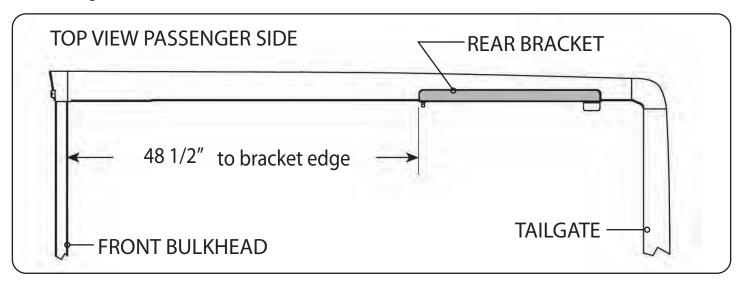

## RE: Step 2 on the Quick Start Guide

Measurement for the rear mounting bracket is 48 1/2" from the back side of the bulkhead to the front edge of the bracket.