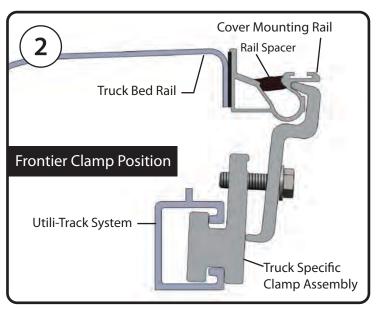

## Attach Side Mounting Rails

Attach both left and right side rails to the truck bed. The end of the mounting rail with the drain tube fitting will go towards the cab of the truck.

Position the top edge of the mounting rail flush to 1/8" above the top edge of your truck bed rail. Slide the base of the clamp into the Utili-Track Sysem, using three (3) clamps per side attach the rail to the bed. For Titan refer to Figure 1, for Frontier refer to Figure 2. Position the clamps adjacent to each of the black rail spacers. (Tip: Mount the center clamp first but do not tighten completely. This will give you the ability to adjust the rail as the outer clamps are attached) Tighten the clamps using a 1/2" wrench or socket, Photo A.

Note: If you discover your truck will not allow you to position a clamp adjacent to the spacer, simply slide the spacer forward or back as needed.

Install the Bulkhead Seal to the front rail of the truck bed and cut to length.