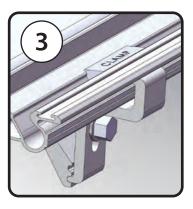

## Attach Side Mounting Rails

Attach both left and right side rails to the truck bed. The end of the mounting rail with the drain tube fitting will go towards the cab of the truck.

Position the top edge of the mounting rail flush to 1/8" above the top edge of your truck bed rail. Slide the base of the clamp into the Utili-Track Sysem, using three (3) clamps per side attach the rail to the bed. For Titan refer to Figure 1, for Frontier refer to Figure 2. Position the clamps adjacent to each of the black rail spacers. (Tip: Mount the center clamp first but do not tighten completely. This will give you the ability to adjust the rail as the outer clamps are attached) Tighten the clamps using a 1/2" wrench or socket, Photo A.