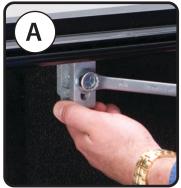

## Attach Side Mounting Rails

Attach both left and right side rails to the truck bed. The end of the mounting rail with the drain tube fitting will go towards the cab of the truck.

Position the top edge of the mounting rail flush to 1/8" above the top edge of your truck bed rail. Slide the base of the clamp into the Utili-Track Sysem, using three (3) clamps per side attach the rail to the bed. For Titan refer to Figure 1, for Frontier refer to Figure 2. Position the clamps adjacent to each of the black rail spacers. (Tip: Mount the center clamp first but do not tighten completely. This will give you the ability to adjust the rail as the outer clamps are attached) Tighten the clamps using a 1/2" wrench or socket, Photo A.

*Warning!* Do not overtighten the clamp assembly. A torque wrench is not necessary. If preferred, torque is apx 120 inch lbs.

*Warning!* Clamps must be checked periodically for tightness. Failure to do so could result in damage to you or your property.