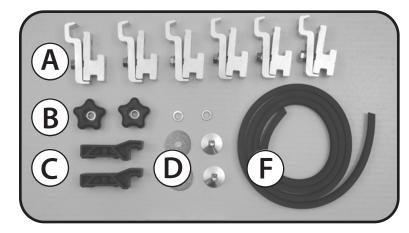

## Hardware Kit Check List

- A. Clamp kit (6)
- B. Star knob (2)
- C. Front Retainer Clamp (2)
- **D.** Front Mounting Bolts (2)

Lock Washer (2), Flat Washer (2)

F. Bulkhead Seal

KIT - U

Form # FL71-U Modified June 2013 For Warranty Issues, Contact UnderCover Directly (866) 900 8800 www.flex-cover.com **MODEL SPECIFIC GUIDE** Nissan Applications