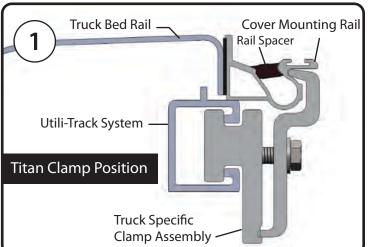

## Attach Side Mounting Rails

Attach both left and right side rails to the truck bed. The end of the mounting rail with the drain tube fitting will go towards the cab of the truck.

Position the top edge of the mounting rail flush to 1/8" above the top edge of your truck bed rail. Slide the base of the clamp into the Utili-Track Sysem, using three (3) clamps per side attach the rail to the bed. For Titan refer to Figure 1, for Frontier refer to Figure 2. Position the clamps adjacent to each of the black rail spacers. (Tip: Mount the center clamp first but do not tighten completely. This will give you the ability to adjust the rail as the outer clamps are attached) Tighten the clamps using a 1/2" wrench or socket, Photo A.

Note: If you discover your truck will not allow you to position a clamp adjacent to the spacer, simply slide the spacer forward or back as needed.

Install the Bulkhead Seal to the front rail of the truck bed and cut to length.