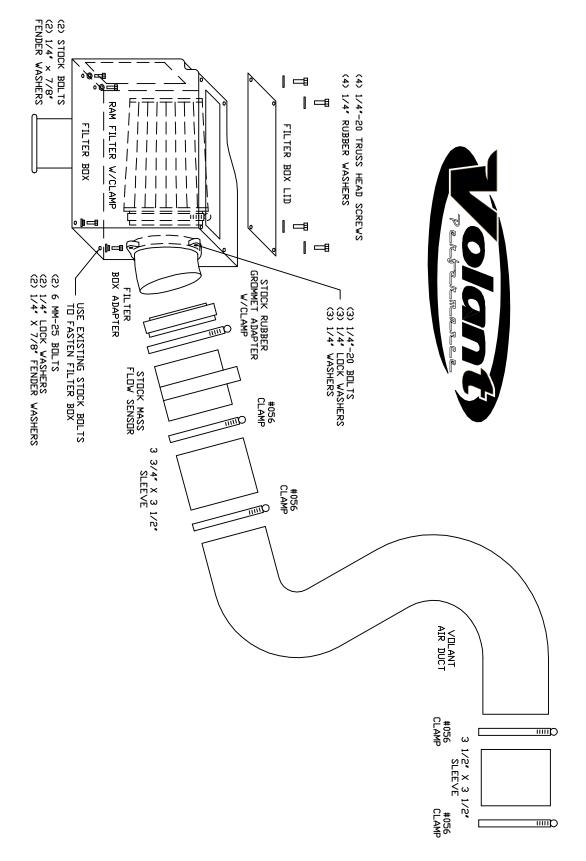

#### **INSTALLATION:**

- 1. Switch vehicle ignition to the off position.
- Loosen the hose clamp located on the stock air duct near the stock filter box. Pull the stock duct off the mass flow sensor.
- Loosen the stock rubber grommet hose clamp that connects your mass flow sensor to the stock filter box. Pull the sensor away from the filter box and set the sensor aside. DO NOT disconnect the mass flow sensor.
- 4. Remove the stock filter box by pulling straight up and away from the stock filter box mounting tray.
- Remove the mounting tray from the chassis by loosening all 6 MM bolts with a 10 MM socket or wrench.
- 6. Install the Volant filter box assembly in the preexisting space of the stock filter box and mounting tray. Use the longer two (2) 6 mm stock bolts along with the provided 6 MM-25 bolts, 1/4" lock washers & 1/4" fender washers to fasten the Volant filter box to the chassis.
- Remove the stock rubber grommet from the stock filter box and relocate it on the Volant filter box adapter. DO NOT tighten the stock rubber grommet hose clamp.
- Make sure that the arrow on the sensor is pointing towards the throttle body. Insert the mass flow sensor to the stock rubber grommet and tighten the hose clamp.

- Loosen the hose clamp on the other end of the stock air duct. Pull it off and remove the air duct from the engine compartment.
- Place the hump hose and 56 clamps on the end of the Volant duct with the gradule bend and the 3.5 inch sleeve and 56 clamps on the other end.
- 11. Connect the Volant duct to the Volant filter box and the other end to the square housing 3.5 inch air inlet that says Vortec 5700 and tighten all clamps.
- Insert the Volant ram filter in the Volant air box. Connect the ram filter to the air box adapter. Secure the ram filter with the filter clamp provided.
- 13. Cover the Volant air box with the Volant lid. Align the lid openings and fasten all four (4) ¼"-20 truss head screws with the ¼" rubber washers. Tighten all four (4) ¼"-20 truss head screws with a phillips screwdriver.
- 14. Make sure everything is tightened and properly connected.

| 1                      | 1                            | 1                   | 1               | 1                  | 1                     | 1                           |                  |
|------------------------|------------------------------|---------------------|-----------------|--------------------|-----------------------|-----------------------------|------------------|
| 3 3/4" X 3 1/2" SLEEVE | 3 1/2" X 3 1/2" SLEEVE       | RAM FILTER W/CLAMP  | VOLANT AIR DUCT | FILTER BOX ADAPTER | FILTER BOX LID        | FILTER BOX                  | 15843 PARTS LIST |
| ы                      | 4                            | 5                   | ω               | ω                  | 4                     | 4                           | 4                |
| 2 6 MM-25 BOLTS        | 4 1/4' X 7/8' FENDER WASHERS | 5 1/4' LOCK WASHERS | 3 1/4' WASHERS  | 3 1/4'-20 BOLTS    | 4 1/4' RUBBER WASHERS | 4 1/4'-20 TRUSS HEAD SCREWS | #056 CLAMPS      |