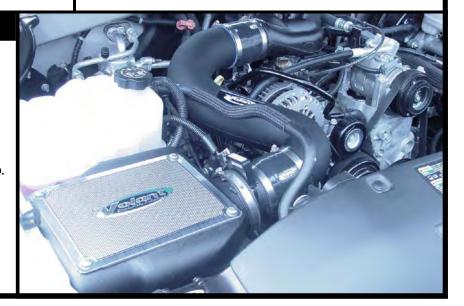

#### **INSTALLATION:**

- 1. Switch vehicle ignition to the off position.
- Loosen the hose clamp located on the stock air duct near the stock filter box. Pull the stock duct off the mass flow sensor.
- Loosen the stock rubber grommet hose clamp that connects your mass flow sensor to the stock filter box. Pull the sensor away from the filter box and set the sensor aside. DO NOT disconnect the mass flow sensor.
- 4. Remove the stock filter box by pulling straight up and away from the stock filter box mounting tray.
- Remove the mounting tray from the chassis by loosening all 6 MM bolts with a 10 MM socket or wrench.
- 6. Install the Volant filter box assembly in the preexisting space of the stock filter box and mounting tray. Use the longer two (2) 6 mm stock bolts along with the provided 6 MM-25 bolts, 1/4" lock washers & 1/4" fender washers to fasten the Volant filter box to the chassis.
- Remove the stock rubber grommet from the stock filter box and relocate it on the Volant filter box adapter. DO NOT tighten the stock rubber grommet hose clamp.
- Make sure that the arrow on the sensor is pointing towards the throttle body. Insert the mass flow sensor to the stock rubber grommet and tighten the hose clamp.

- Loosen the hose clamp on the other end of the stock air duct. Pull it off and remove the air duct from the engine compartment.
- Place the hump hose and 56 clamps on the end of the Volant duct with the gradule bend and the 3.5 inch sleeve and 56 clamps on the other end.
- 11. Connect the Volant duct to the Volant filter box and the other end to the square housing 3.5 inch air inlet that says Vortec 5700 and tighten all clamps.
- Insert the Volant ram filter in the Volant air box. Connect the ram filter to the air box adapter. Secure the ram filter with the filter clamp provided.
- 13. Cover the Volant air box with the Volant lid. Align the lid openings and fasten all four (4) ¼"-20 truss head screws with the ¼" rubber washers. Tighten all four (4) ¼"-20 truss head screws with a phillips screwdriver.
- 14. Make sure everything is tightened and properly connected.