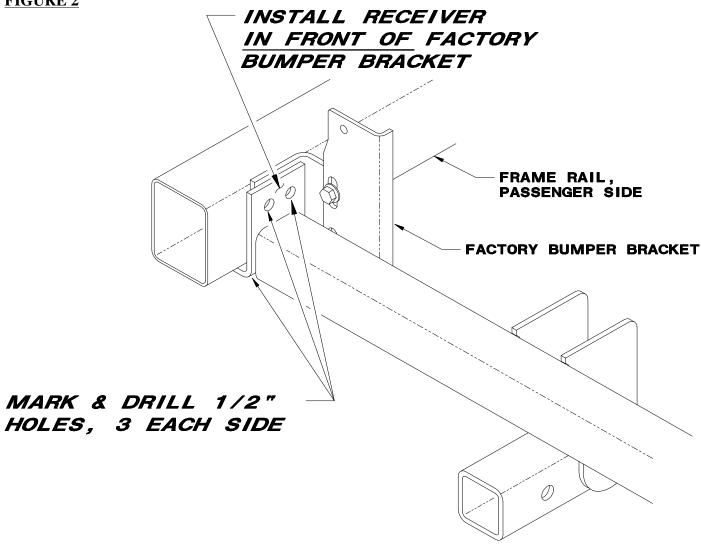

- 2. Install the Receiver in front of the factory bumper bracket as shown in Figure 2.
- 3. Using the holes in the Receiver as guides, drill a 1/2" hole thru the frame in all locations shown in Figure 2 and secure with supplied fasteners. Use spacer washers between Receiver and frame rail if necessary.
- 4. Now reinstall bumper and secure all fasteners.

## FIGURE 2