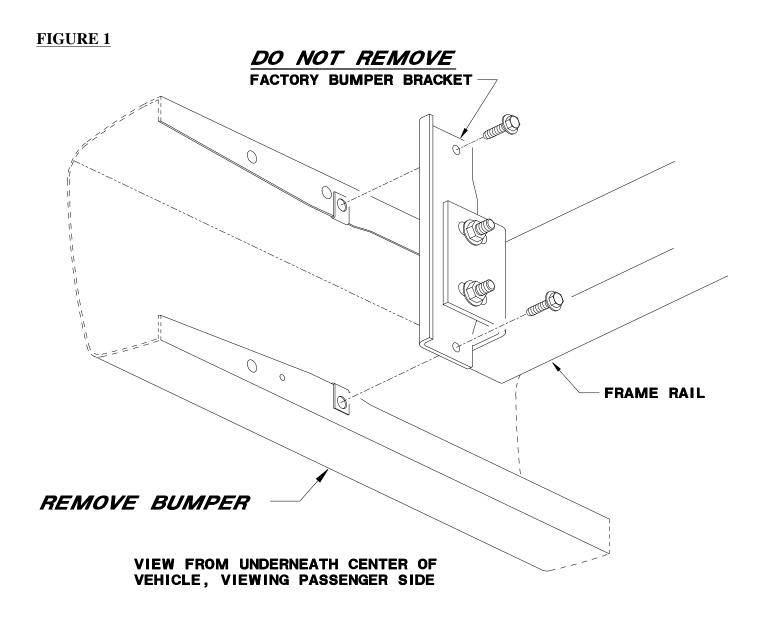

## NOTE: Please read these instructions thoroughly before starting the installation of this kit.

Minor modifications may be required due to variations between vehicles.

1. Remove bumper from vehicle as shown in **Figure 1 DO NOT REMOVE** factory bumper bracket.