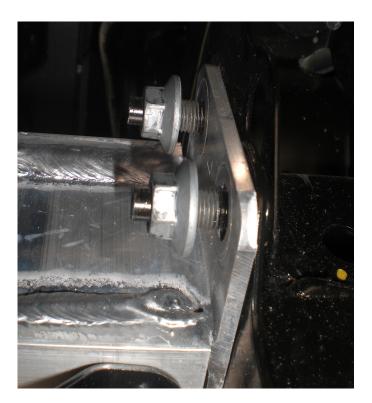

- 1. Remove contents from box. Verify that all parts listed are present and free from damage. Read installation instructions carefully before attempting installation.
- 2. Starting at the driver side. Remove the  $(x^2)$  10MM hex nuts located at the bumper mounting bracket going to the main chassis frame. Attach the driver side mounting bracket to the factory studs and secure with the factory nuts. Do not fully tighten at this time.
- 3. Repeat step 2 for the passenger side mounting bracket.
- 4. Insert the light bar assembly through the lower bumper grille opening and secure the light bar to the mounting brackets using the supplied M10 bolts, lock washers and hex nuts.
- 5. Align light bar assembly and mounting brackets as desired and fully tighten all fasteners. Tighten M10 fasteners to approx. 25-35 lbs/ft.