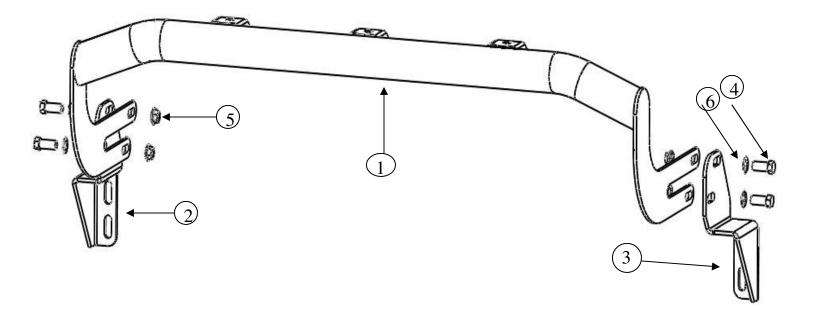

## APPLICATION: TOYOTA TACOMA 2005-2010 PART NUMBER:37-01600, 37-01605

AUTOMOTIVE PRODUCTS, INC.

| ITEM | QUANTITY | ITEM DESCRIPTION                                       | TOOLS NEEDED           |
|------|----------|--------------------------------------------------------|------------------------|
| 1    | 1        | LIGHT BAR ASSEMBLY                                     | 16MM SOCKET AND RACHET |
| 2,3  | 2        | MOUNTING BRACKETS (2) DRIVERS SIDE, (3) PASSENGER SIDE | 16MM WRENCH            |
| 4    | 4        | M10 X 25MM HEX HEAD FLANGE BOLT                        | TORQUE WRENCH          |
| 5    | 4        | M10 SERRATED FLANGE HEX NUT                            |                        |
| 6    | 4        | M10 TOOTH LOCK WASHER                                  |                        |

- 1. Remove contents from box. Verify that all parts listed are present and free from damage. Read installation instructions carefully before attempting installation.
- 2. Starting at the driver side. Remove the  $(x^2)$  10MM hex nuts located at the bumper mounting bracket going to the main chassis frame. Attach the driver side mounting bracket to the factory studs and secure with the factory nuts. Do not fully tighten at this time.
- 3. Repeat step 2 for the passenger side mounting bracket.
- 4. Insert the light bar assembly through the lower bumper grille opening and secure the light bar to the mounting brackets using the supplied M10 bolts, lock washers and hex nuts.
- 5. Align light bar assembly and mounting brackets as desired and fully tighten all fasteners. Tighten M10 fasteners to approx. 25-35 lbs/ft.