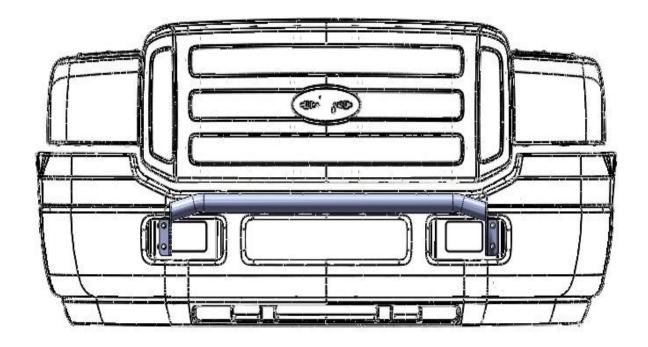

## INSTRUCTIONS—INSTRUCCIONES—CONSIGNES

APPLICATION: FORD SUPERDUTY (F250/350/450/550) 1999-2007 FORD EXCURSION 2000-2005 PART NUMBER:37-01640, 37-01645

| ITEM | QUANTITY | DESCRIPTION        | TOOLS NEEDED           |
|------|----------|--------------------|------------------------|
| 1    | 1        | LIGHT BAR ASSEMBLY | 18MM SOCKET AND RACHET |

- 1. Remove contents from box. Verify that all parts listed are present and free from damage. Read installation instructions carefully before attempting installation.
- 2. Remove the (X4) 18MM front tow hook bolts and nut plates from the front bumper. It is recommended to support the front bumper with a jack stand to keep proper alignment.
- 3. Install the light bar assembly to the front of the vehicle using the factory tow hook bolts and nut plates. Align front bumper and light bar as desired and tighten fasteners. Tighten to 30-45 lbs/ft.