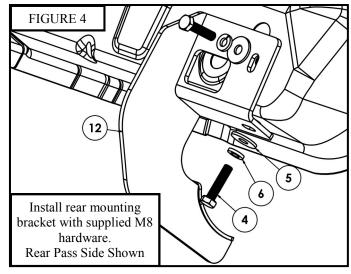

## ANTI-SEIZE LUBRICANT MUST BE USED ON ALL STAINLESS STEEL FASTENERS TO PREVENT THREAD DAMAGE AND GALLING .

- 1. Remove contents from box, verify if all parts listed are present and undamaged. Carefully read and understand all instructions before attempting installation.
- 2. If vehicle has rubber covers, remove the designated covers where mounts will be placed from the rocker panel, see Figure 1.
- 3. Install M8 u-clip nuts in the holes where the plastic covers were removed, See Figure 2. (Note: See Figure 5 for placement of all designated u-clips)
- 4. Loosely install mounting brackets to the previously install M8 u-clips with supplied M8 hardware, see Figures 3 and 4. (Note: The middle bracket will be closer the front bracket than in comparison to the rear bracket, see Figure 7.)
- 5. Loosely install the GenX step bar assembly to the previously installed mounting brackets with supplied M10 hardware, see Figures 5 and 6. (Note: Driver side step tube will be packaged in a clear poly tube and passenger side will be packaged in a red poly tube, the Westin logo should face outward when installed.)