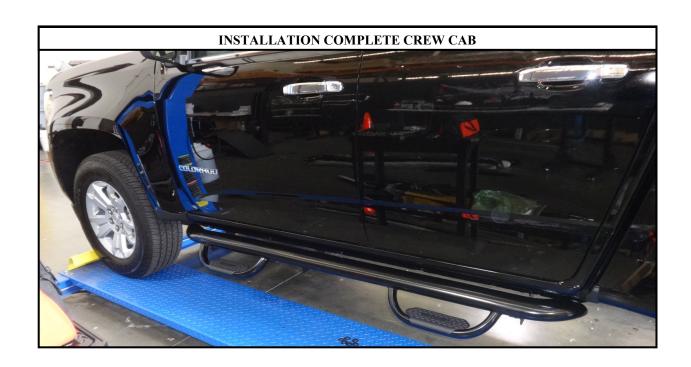

7.)
- 5. Loosely install the GenX step bar assembly to the previously installed mounting brackets with supplied M10 hardware, see Figures 5 and 6. (Note: Driver side step tube will be packaged in a clear poly tube and passenger side will be packaged in a red poly tube, the Westin logo should face outward when installed.)

1

6. Align and adjust as necessary then torque: M8 hardware to 15-18 ft-lbs., and M10 hardware to 30-35 ft-lbs.







Westin Automotive Products, Inc. 320 Covina Blvd San Dimas, Ca. 91773

P.N.: 75-1048 REV A

ECO #: W14-0113

Thank You for choosing Westin products
For Additional installation assistance please call
Customer service (800) 793-7846
www.westinautomotive.com

DATE: 2/11/14













Westin Automotive Products, Inc. 320 Covina Blvd San Dimas, Ca. 91773





## **CARE INSTRUCTIONS**

- REGULAR WAXING IS RECOMMENDED. DO NOT USE ANY TYPE OF POLISH OR WAX THAT MAY CONTAIN ABRASIVES.
- STAINLESS STEEL PRODUCTS CAN BE CLEANED WITH MILD SOAP AND WATER. STAINLESS STEEL POLISH SHOULD BE USED TO POLISH SMALL SCRATCHES.

3

GLOSS BLACK FINISHES SHOULD BE CLEANED WITH MILD SOAP AND WATER.



Westin Automotive Products, Inc. 320 Covina Blvd San Dimas, Ca. 91773