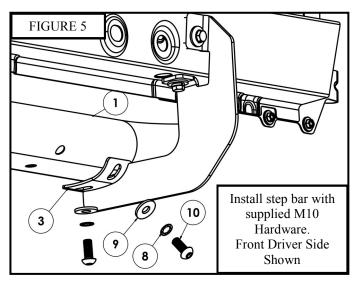

## ANTI-SEIZE LUBRICANT MUST BE USED ON ALL STAINLESS STEEL FASTENERS TO PREVENT THREAD DAMAGE AND GALLING .

- 1. Remove contents from box, verify if all parts listed are present and undamaged. Carefully read and understand all instructions before attempting installation.
- 2. If vehicle has rubber covers, remove the designated covers where mounts will be placed from the rocker panel, see Figure 1.
- 3. Install M8 u-clip nuts in the holes where the plastic covers were removed, See Figure 2. (Note: See Figure 5 for placement of all designated u-clips)
- 4. Loosely install mounting brackets to the previously install M8 u-clips with supplied M8 hardware, see Figures 3 and 4. (Note: The middle bracket will be closer the front bracket than in comparison to the rear bracket, see Figure 7.)
- 5. Loosely install the GenX step bar assembly to the previously installed mounting brackets with supplied M10 hardware, see Figures 5 and 6. (Note: Driver side step tube will be packaged in a clear poly tube and passenger side will be packaged in a red poly tube, the Westin logo should face outward when installed.)