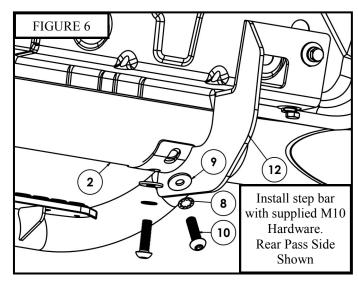

## ANTI-SEIZE LUBRICANT MUST BE USED ON ALL STAINLESS STEEL FASTENERS TO PREVENT THREAD DAMAGE AND GALLING .

- 1. Remove contents from box, verify if all parts listed are present and undamaged. Carefully read and understand all instructions before attempting installation.
- 2. If vehicle has rubber covers, remove the designated covers where mounts will be placed from the rocker panel, see Figure 1.
- 3. Install M8 u-clip nuts in the holes where the plastic covers were removed, See Figure 2. (Note: See Figure 5 for placement of all designated u-clips)
- 4. Loosely install mounting brackets to the previously install M8 u-clips with supplied M8 hardware, see Figures 3 and 4. (Note: The middle bracket will be closer the front bracket than in comparison to the rear bracket, see Figure 7.)
- 5. Loosely install the GenX step bar assembly to the previously installed mounting brackets with supplied M10 hardware, see Figures 5 and 6. (Note: Driver side step tube will be packaged in a clear poly tube and passenger side will be packaged in a red poly tube, the Westin logo should face outward when installed.)