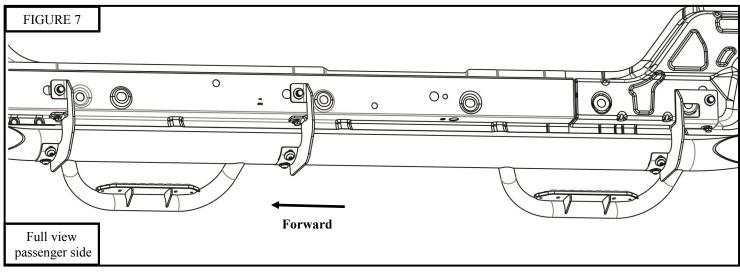

## ANTI-SEIZE LUBRICANT MUST BE USED ON ALL STAINLESS STEEL FASTENERS TO PREVENT THREAD DAMAGE AND GALLING .

- 1. Remove contents from box, verify if all parts listed are present and undamaged. Carefully read and understand all instructions before attempting installation.
- 2. If vehicle has rubber covers, remove the designated covers where mounts will be placed from the rocker panel, see Figure 1.
- 3. Install M8 u-clip nuts in the holes where the plastic covers were removed, See Figure 2. (Note: See Figure 5 for placement of all designated u-clips)
- 4. Loosely install mounting brackets to the previously install M8 u-clips with supplied M8 hardware, see Figures 3 and 4. (Note: The middle bracket will be closer the front bracket than in comparison to the rear bracket, see Figure 7.)
- 5. Loosely install the GenX step bar assembly to the previously installed mounting brackets with supplied M10 hardware, see Figures 5 and 6. (Note: Driver side step tube will be packaged in a clear poly tube and passenger side will be packaged in a red poly tube, the Westin logo should face outward when installed.)