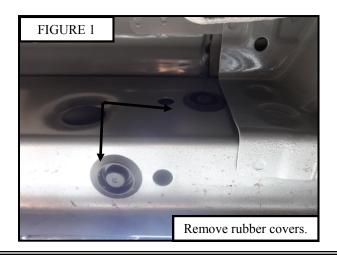

## ANTI-SEIZE LUBRICANT MUST BE USED ON ALL STAINLESS STEEL FASTENERS TO PREVENT THREAD DAMAGE AND GALLING .

- 1. Remove contents from box, verify if all parts listed are present and undamaged. Carefully read and understand all instructions before attempting installation.
- 2. If vehicle has rubber covers, remove the designated covers where mounts will be placed from the rocker panel, see Figure 1.
- 3. Install M8 u-clip nuts in the holes where the plastic covers were removed, See Figure 2. (Note: See Figure 5 for placement of all designated u-clips)
- 4. Loosely install mounting brackets to the previously install M8 u-clips with supplied M8 hardware, see Figures 3 and 4. (Note: The middle bracket will be closer the front bracket than in comparison to the rear bracket, see Figure 7.)
- 5. Loosely install the GenX step bar assembly to the previously installed mounting brackets with supplied M10 hardware, see Figures 5 and 6. (Note: Driver side step tube will be packaged in a clear poly tube and passenger side will be packaged in a red poly tube, the Westin logo should face outward when installed.)