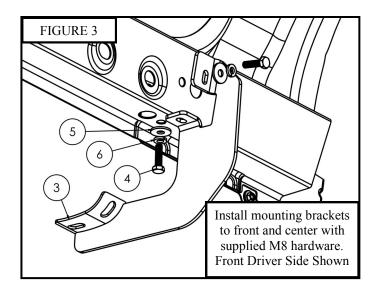

## ANTI-SEIZE LUBRICANT MUST BE USED ON ALL STAINLESS STEEL FASTENERS TO PREVENT THREAD DAMAGE AND GALLING .

- 1. Remove contents from box, verify if all parts listed are present and undamaged. Carefully read and understand all instructions before attempting installation.
- 2. If vehicle has rubber covers, remove the designated covers where mounts will be placed from the rocker panel, see Figure 1.
- 3. Install M8 u-clip nuts in the holes where the plastic covers were removed, See Figure 2. (Note: See Figure 5 for placement of all designated u-clips)
- 4. Loosely install mounting brackets to the previously install M8 u-clips with supplied M8 hardware, see Figures 3 and 4. (Note: The middle bracket will be closer the front bracket than in comparison to the rear bracket, see Figure 7.)
- 5. Loosely install the GenX step bar assembly to the previously installed mounting brackets with supplied M10 hardware, see Figures 5 and 6. (Note: Driver side step tube will be packaged in a clear poly tube and passenger side will be packaged in a red poly tube, the Westin logo should face outward when installed.)