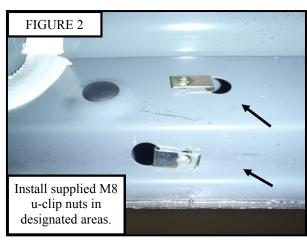

## ANTI-SEIZE LUBRICANT MUST BE USED ON ALL STAINLESS STEEL FASTENERS TO PREVENT THREAD DAMAGE AND GALLING .

- 1. Remove contents from box, verify if all parts listed are present and undamaged. Carefully read and understand all instructions before attempting installation.
- 2. If vehicle has rubber covers, remove the designated covers where mounts will be placed from the rocker panel, see Figure 1.
- 3. Install M8 u-clip nuts in the holes where the plastic covers were removed, See Figure 2. (Note: See Figure 5 for placement of all designated u-clips)
- 4. Loosely install mounting brackets to the previously install M8 u-clips with supplied M8 hardware, see Figures 3 and 4. (Note: The middle bracket will be closer the front bracket than in comparison to the rear bracket, see Figure 7.)
- 5. Loosely install the GenX step bar assembly to the previously installed mounting brackets with supplied M10 hardware, see Figures 5 and 6. (Note: Driver side step tube will be packaged in a clear poly tube and passenger side will be packaged in a red poly tube, the Westin logo should face outward when installed.)