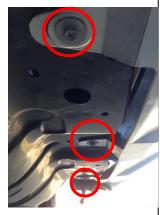

## **REMOVAL**

- 1. Disconnect the factory fog light harness from the fog lights if equipped (Image 1).
- Remove the plastic clips in the front inner fender well at the frame and the philips head screws located in the inner fender wells. Re-2. move the lower plastic inner fender (Image 2).
- 3. Remove the 3 screws that hold the plastic on the bottom of the bumper (Image 3).
- Remove the factory tow hooks using a 17 mm socket and ratchet. 4. 5.
  - Use a 14 mm wrench to loosen the 8 nuts that attach the bumper to the frame (Image 4) bumper from the truck.
    - 6. Remove the