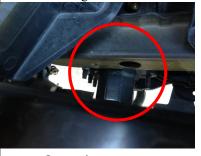

## **REMOVAL**

- 1. Disconnect the factory fog light harness from the fog lights if equipped (Image 1).
- Remove the plastic clips in the front inner fender well at the frame and the philips head screws located in the inner fender wells. Re-2. move the lower plastic inner fender (Image 2).
- 3. Remove the 3 screws that hold the plastic on the bottom of the bumper (Image 3).
- Remove the factory tow hooks using a 17 mm socket and ratchet. 4. 5.
  - Use a 14 mm wrench to loosen the 8 nuts that attach the bumper to the frame (Image 4) bumper from the truck.
    - 6. Remove the