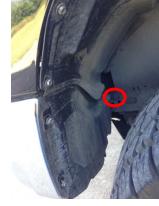

## **REMOVAL**

- 1. Disconnect the factory fog light harness from the fog lights if equipped (Image 1).
- Remove the plastic clips in the front inner fender well at the frame and the philips head screws located in the inner fender wells. Re-2. move the lower plastic inner fender (Image 2).
- 3. Remove the 3 screws that hold the plastic on the bottom of the bumper (Image 3).
- Remove the factory tow hooks using a 17 mm socket and ratchet. 4. 5.
  - Use a 14 mm wrench to loosen the 8 nuts that attach the bumper to the frame (Image 4) bumper from the truck.
    - 6. Remove the