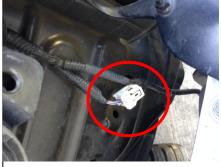

## **REMOVAL**

- 1. Disconnect the factory fog light harness from the fog lights if equipped (Image 1).
- Remove the plastic clips in the front inner fender well at the frame and the philips head screws located in the inner fender wells. Re-2. move the lower plastic inner fender (Image 2).
- 3. Remove the 3 screws that hold the plastic on the bottom of the bumper (Image 3).
- Remove the factory tow hooks using a 17 mm socket and ratchet. 4. 5.
  - Use a 14 mm wrench to loosen the 8 nuts that attach the bumper to the frame (Image 4) bumper from the truck.
    - 6. Remove the