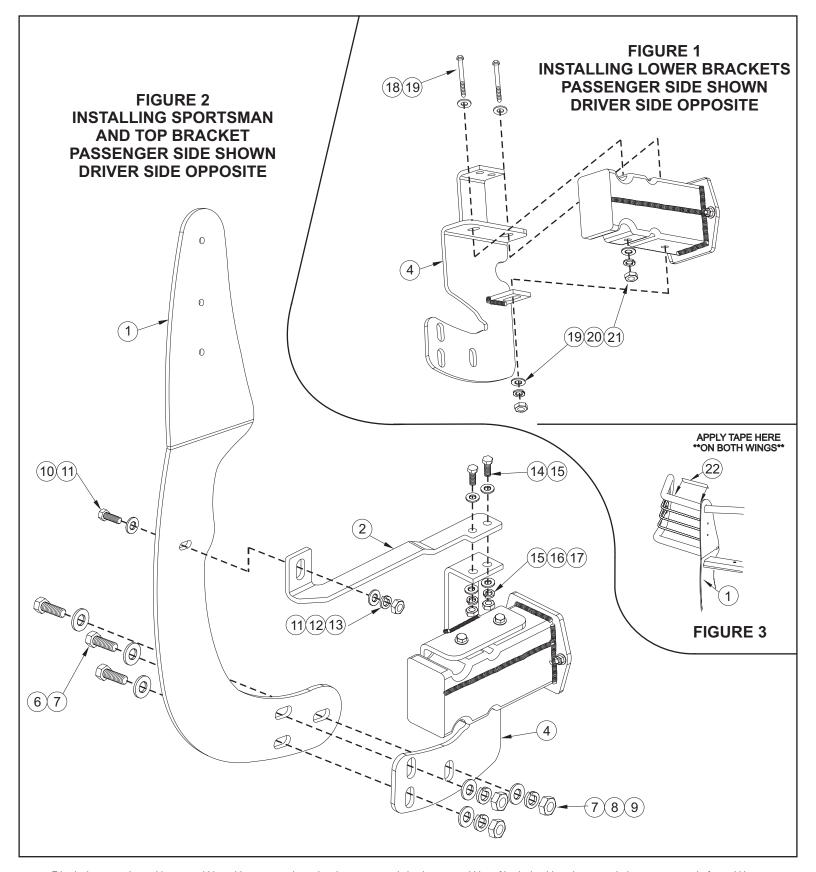

- NOTE: WESTIN ADVISES THE INSTALLER TO USE A THREAD LUBRICANT ON ALL STAINLESS HARDWARE.
- STEP 1. Remove the contents from box and check for damage. Verify all parts are present. Read instructions completely before beginning.
- STEP 2. Remove four push pins that secure the rubber splash shields on each side.
- STEP 3. Determine passenger and driver side bottom brackets. Attach both bottom brackets with M8 hardware through the frame. Leave loose. **SEE FIGURE 1.**
- STEP 4. Install top brackets by sliding the flat end through the grille to the lower bracket, secure to the lower bracket using yellow zinc M10 hardware. Leave loose. **SEE FIGURE 2.**
- STEP 5. With Sportsman front side down in front of vehicle, fasten rear slot of Sportsman to the rear slot of the bottom bracket using M12 hardware. Leave loose. Rotate Sportsman up to vehicle and secure to bottom bracket using M12 hardware. Attach the Sportsman to the top bracket using stainless steel M10 hardware, Leave loose. **SEE FIGURE 2.**
- STEP 6. Center and level Sportsman. Carefully make sure vehicle hood will clear unit when opening and closing. Adjust unit if needed. Tighten all hardware.
- STEP 5. If light glare is being experienced off the wings of the grille guard, anti reflective tape has been supplied to reduce glare. With headlights on, note where the reflection is concentrated on the wing. Clean the wing well with a non-abrasive cleaner (rubbing alcohol works the best.) Trim the anti-reflective tape to the appropriate size where the glare was located and apply tape. **SEE FIGURE 3.**