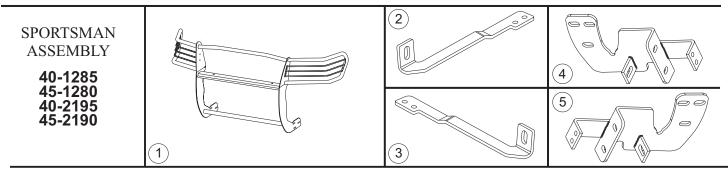

## PARTS KIT CONTENTS

| ITEM                                            | QTY    | DESCRIPTION                                                                                                                                                                                                                                                                                                                                                          | EM                                                       | QTY                        | DESCRIPTION                                                                                                                                                                                                                                                                                                                                   |
|-------------------------------------------------|--------|----------------------------------------------------------------------------------------------------------------------------------------------------------------------------------------------------------------------------------------------------------------------------------------------------------------------------------------------------------------------|----------------------------------------------------------|----------------------------|-----------------------------------------------------------------------------------------------------------------------------------------------------------------------------------------------------------------------------------------------------------------------------------------------------------------------------------------------|
| 1<br>2,3<br>4,5<br>6<br>7<br>8<br>9<br>10<br>11 | 2<br>6 | SPORTSMAN ASSEMBLY TOP BRACKET, PASSENGER(2) AND DRIVER(3) BOTTOM BRACKET, PASSENGER(4) AND DRIVER(5) M12-1.75 X 35 HEX HEAD BOLT, STAINLESS STEEL M12 FLAT WASHER, STAINLESS STEEL M12 LOCK WASHER, STAINLESS STEEL M12-1.75 HEX NUT, STAINLESS STEEL M10-1.5 X 30 HEX HEAD BOLT, STAINLESS STEEL M10 FLAT WASHER, STAINLESS STEEL M10 LOCK WASHER, STAINLESS STEEL | 13<br>14<br>15<br>16<br>17<br>18<br>19<br>20<br>21<br>22 | 4<br>8<br>4<br>4<br>8<br>4 | M10-1.5 HEX NUT, STAINLESS STEEL M10-1.5 X 30 HEX HEAD BOLT, YELLOW ZINC M10 FLAT WASHER, YELLOW ZINC M10 LOCK WASHER, YELLOW ZINC M10-1.5 HEX NUT, YELLOW ZINC M8-1.25 X 120 HEX HEAD BOLT, YELLOW ZINC M8 FLAT WASHER, YELLOW ZINC M8 LOCK WASHER, YELLOW ZINC M8-1.25 HEX NUT, YELLOW ZINC ANTI REFLECTIVE TAPE (POLISHED ASSEMBLIES ONLY) |